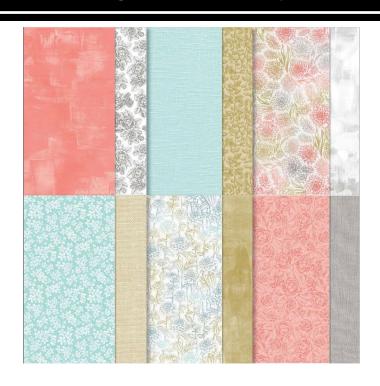

## **Softly Stippled Designer Series Paper**Paper Basics • 12" x 12" (30.5 x 30.5 cm) • Designer Series Paper®

## Designer Series Paper® Softly Stippled Designer Series Paper

Set of 12 sheets SAB Level 1. 2 each of 6 double-sided designs, Acid free,

lignin free.

SAB 24 Page 8 162975

French: Papier De La Série Design Doux Pointillisme

German: Designerpapier Rosenzart

Colors: Calypso Coral, Lost Lagoon, Pebbled Path, Pool Party, Wild Wheat

Coordinates with: Stippled Roses Bundle

Insert created by Bev Adams, <a href="http://BevAdams.com">http://BevAdams.com</a>, <a href="mailto:BevAdams@verizon.net">BevAdams@verizon.net</a> Images from Stampin' Up!®